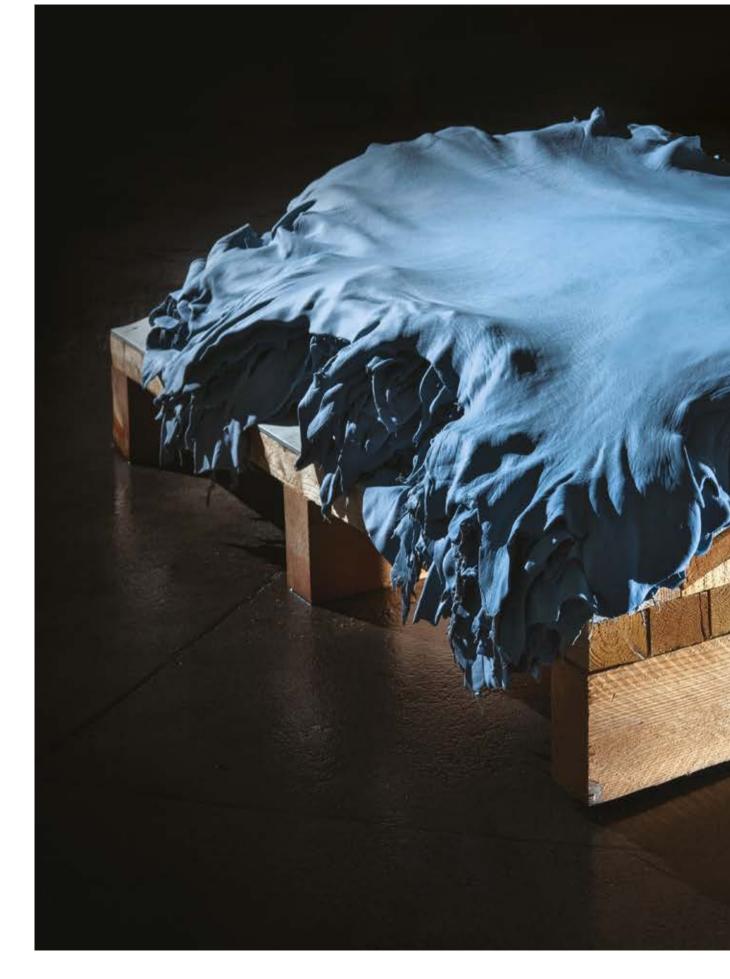

### **OLATION PROCESS** $\varnothing$ Q

(resting phase at least 30 days)

BETTER OUALITY AND CUTTING YIELD LOWER QUANTITY OF CHROME IN WASTEWATER (-18%)

Significant stocks of wet blue skins that come from a resting phase at least 30 days / olation