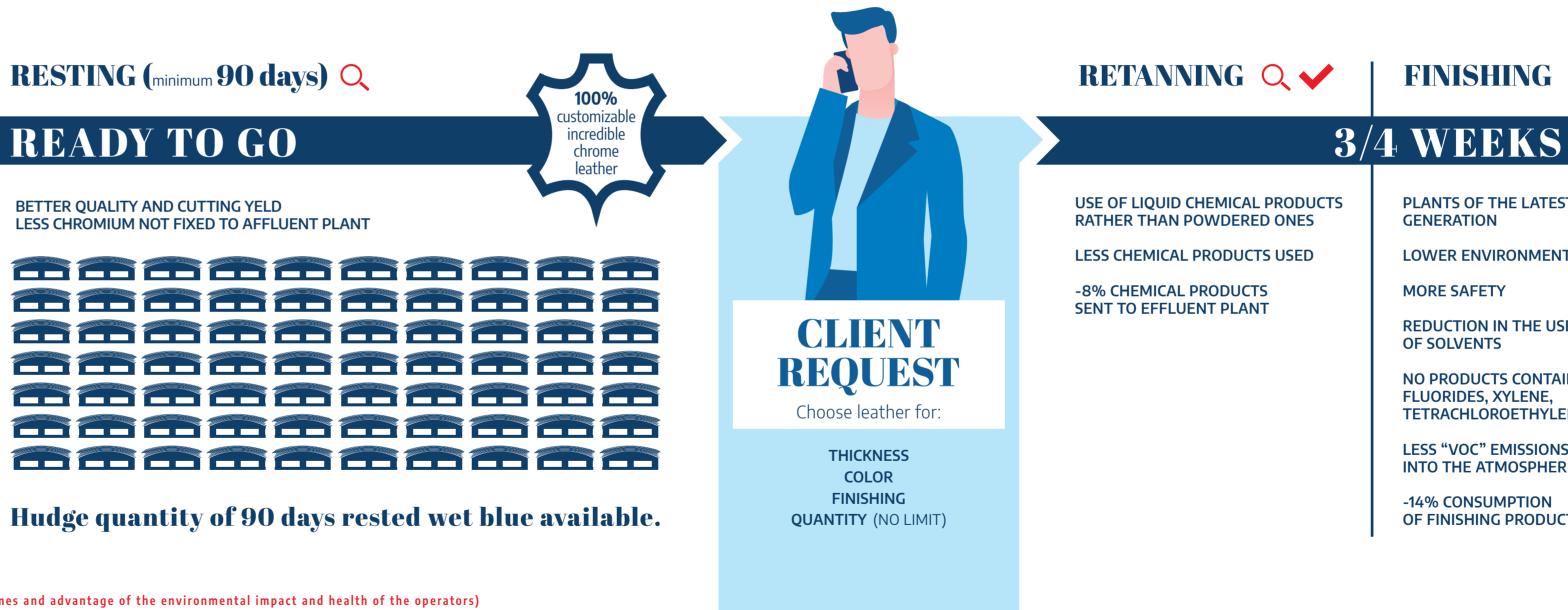

TANNING Q

## **Continuos production**

**O** PROCESSES CONTROLLED BY "HÜNI TECHNOLOGY" SYSTEM (reduction of the risk of dangerous fumes and advantage of the environmental impact and health of the operators)

### FINISHING 🔍 🗸 DELIVERY

PLANTS OF THE LATEST

LOWER ENVIRONMENTAL IMPACT

MORE SAFETY

**REDUCTION IN THE USE** 

NO PRODUCTS CONTAINING FLUORIDES, XYLENE, TETRACHLOROETHYLENE

LESS "VOC" EMISSIONS INTO THE ATMOSPHERE

-14% CONSUMPTION **OF FINISHING PRODUCTS** 

## AS SCHEDULED